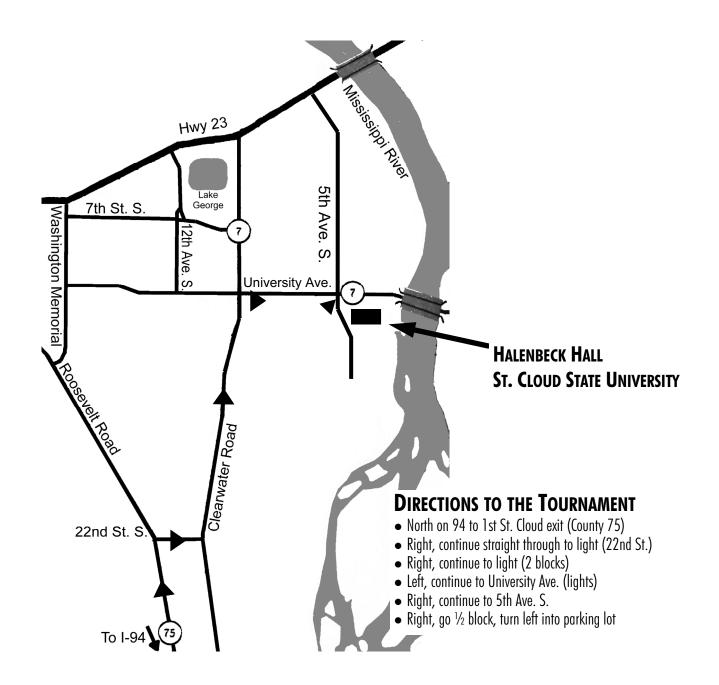

|  |  |  |

#### T-SHIRT ORDER - Regular price \$16

☐ I would like to receive my T-shirt **Free** by selling at least 15 Fundraiser items.

☐ I would like to receive \$3 off my T-shirt by ordering in advance.

(Please include T-shirt payment along with this form.)

Instructor's Name

Name

Indicate the number of each size you would like to

| Size                         | Child<br>MED | Adult<br>SM | Adult<br>MED | Adult<br>LG | Adult<br>X-LG | TOTAL COST |  |
|------------------------------|--------------|-------------|--------------|-------------|---------------|------------|--|
| T-shirts<br><b>\$13</b> each |              |             |              |             |               | \$         |  |













#### Bill Nelson · 7th Degree Black Belt

223 - 7th Avenue South • Saint Cloud, Minnesota • 56301 • 320-251-8726

#### Soo Bahk Do Regional Tournament

\*\*New Kid's Divisions\*\*

Dear Soo Bahk Do Students and parents of students,

I am pleased to announce the following new kids divisions for the upcoming Region 7

Tournament to be held in St. Cloud on December 7th, 2013.

New Division #1 Essay Competition

Competitors can submit a one page (8 ½ X 11) typed essay for judging on the topic of "How does my Soo Bahk Do training effect me outside the training hall."

All submissions must be accompanied by a 3 X 5 note card with the following information on it:

Author's Name

Address

Phone Number

Age

Rank

Instructor's Name

Submissions must be mailed to:

Sa Bom Nim Bill Nelson